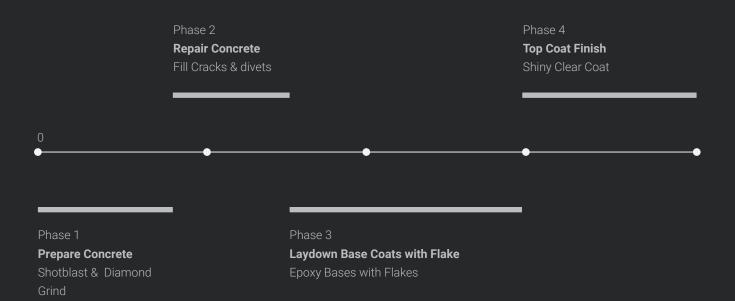

#### PROJECT TIMELINE FOR FLAKE FLOOR SYSTEMS

#### Phase 01 PREPARE CONCRETE

We shotblast all of our floors and diamond grind all edges. This ensures the floor is properly prepared and will allow the new coating to adhere.

#### Phase 03 BASE COATS WITH FLAKE

Our base coat will grab onto the concrete and allow your floor to last. This coating is 8 times stronger than concrete. Our flakes help create a strong bond between all the layers.

#### Phase 02 REPAIR CONCRETE

We repair all cracks and divets in the floor to guarantee that your floor looks as perfect as it possibily can.

#### Phase 04 TOP CLEAR COAT

Our clear coat is a polyaspartic coating that is shiny, strong and make your floor look the way it should. We apply the perfect amount of clear to allow your garage to be easy to clean.