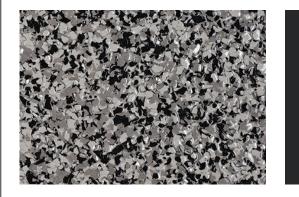

#### **BLEND: AUDIE BLEND**

This blend is full of richer earthy tones and goes great with dark wood millwork.

- light beige, medium, dark bown and a bit of black.