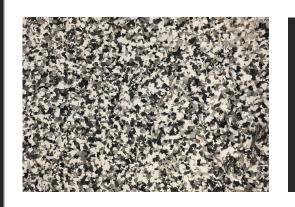

## MODERN Blends

The blend of flake you choose should match your style. They should collaborate with the style of your garage. These blends are more on the modern side with all grey tones.

#### **BLEND: NIGHTFALL BLEND**

For those that like the darker side of things.

- light grey, medium grays, and black.