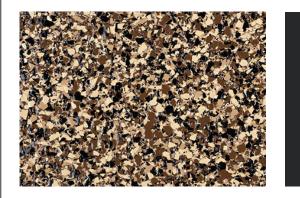

# Blends

Choose the blend that goes with the color of your walls, matches your cabinets and suites the toys you have in your garage. Whether that is your Harley or your Sports Car. These blends are on the warm side of design.

#### **BLEND: AUDIE BLEND**

This blend is full of richer earthy tones and goes great with dark wood millwork.

- light beige, medium, dark bown and a bit of black.