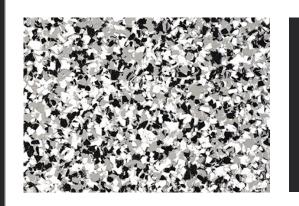

#### **BLEND: DOMINO BLEND**

This blend has the perfect combination of light and dark.

- white, light grey, medium grey and black.