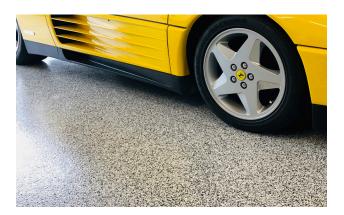

## MODERN Blends

The blend of flake you choose should match your style. They should collaborate with the style of your garage. These blends are more on the modern side with all grey tones.

#### **BLEND: NIGHTFALL BLEND**

For those that like the darker side of things.

- light grey, medium grays, and black.